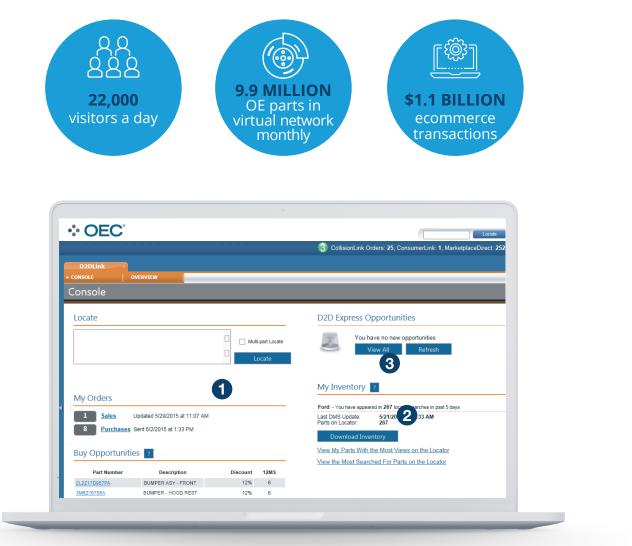

### The System

- 1. Automated selling opportunities for your discounted parts
- 2. Quick visibility to make better stocking decisions
- 3. Access to the freshest inventory in the industry