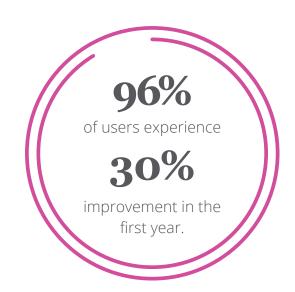

# 2 MILLION

vehicles already checked in over 30 countries globally.

**500K** 

'repeat repairs' avoided.