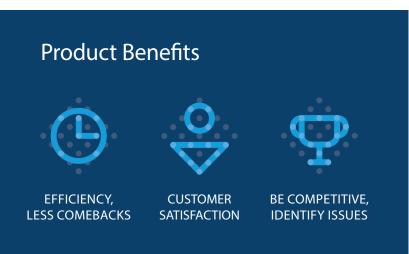

# Connect workshop activity with the customer experience to achieve quantifiable results.

CheckLink is quick and easy to use. Not only does it increase workshop control quality, but it empowers employees to understand the importance of quality and attention to detail. This promotes best practice, rectifies repetitive issues, and improves service bay utilisation and throughput.

All of the above manages clients' expectations, reduces comebacks and improves the overall experience. This means that you retain clients and increase loyalty, which leads to higher profitability.

#### **Key features:**

- Manages quality control
- Improves customer satisfaction
- Reduces return visits, saving time and resources
- Tracks throughput and workshop staff performance
- Identifies repetitive vehicles issues, by brand and model
- · Helps avoid mechanical liability and audit failure
- Encourages self-improvement
- Identifies training needs
- · Assists part sales
- Delivers real-time reports
- Integrates with other applications