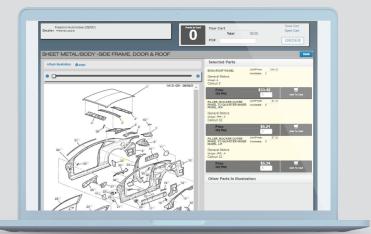

## RepairLink<sup>™</sup> is a complete parts ordering system designed to provide you with easy online mechanical parts ordering.

RepairLink provides you with access to dealership parts pricing & inventory availability as well as illustrations & technical diagrams from 22+ OEMs, allowing RepairLink to provide the insights and resources to make your job easier.

## Access 24/7 online mechanical parts ordering at no additional cost!

- VIN-based parts lookup
- Best-in-class illustrations & technical drawings
- Pricing & parts availability
- Real-time order updates